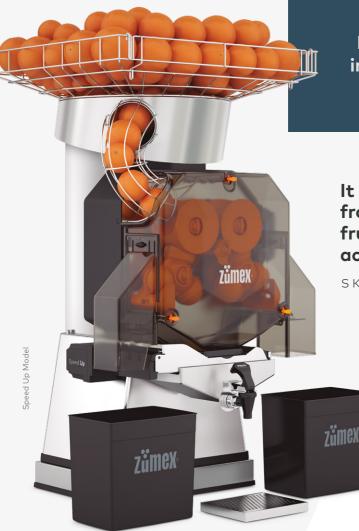

## The juice world tailor-made for you

This juicer will be the ideal companion for the evolution of your business in the juice world.

Speed Up adapts to any demand with maximum autonomy and speed.

More juice in less time.

It extracts juice from any citrus fruit with its accessories

S Kit and L Kit

Speed Up

Two ground-breaking models

Choose your Speed Up countertop juicer or its more complete and autonomous version Speed Up All-in-one. Deep Black A new and more daring colour, full

## Freshness everywhere with the new juicer Speed Up

It does not matter if you have a store or supermarket, there is always room for a healthy corner and with Speed Up it is much easier to create it.

> WITH ALL THE ADVANTAGES

Latest generation features to offer the best freshly squeezed juice.

20 KG CAPACITY IN THE FEEDER

DIGITAL DISPLAY WITH 2 MODES OF USE

ORIGINAL SYSTEM JUICE EXTRACTION UNIT

> ANTIBACTERIAL TECHNOLOGY

FROM ZUMEX'S