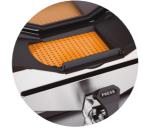

Tray that drains directly to the waste container for an impeccable service.

Speed Up

zümex<sup>.</sup>

zůmex