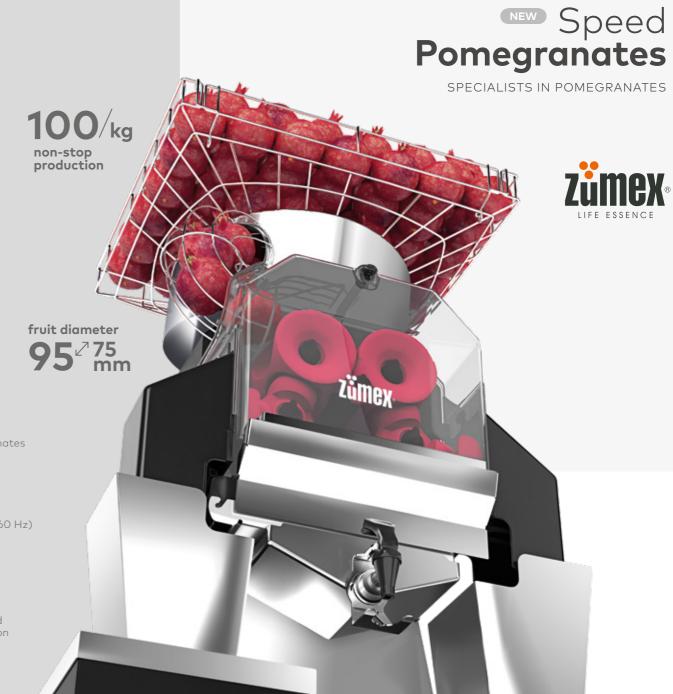

NEW Speed **Pomegranates** 

Voltage

Power output

Safety

Cabinet

Container capacity

30 pomegranates per minute

20 kg I 44 lb

75 - 95 mm

Maximum efficiency for the best pomegranate juice

**Speed Pomegranates** provides all the speed and autonomy to make the freshest juice and adapt to the needs of all kinds of businesses.

30 pieces of fruit per minute

#### Autonomy

More than 100 kg of non-stop production.