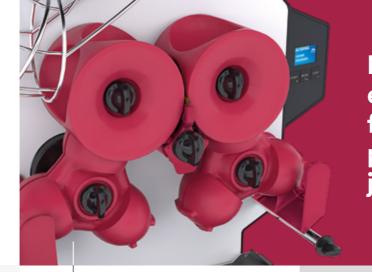

# **Superstores** need autonomy

Speed Pomegranates is the most autonomous and robust pomegranate juicer on the market.

Perfect for self-service contexts, it affords a large number of services without requiring attendance.

Maximum efficiency for the best pomegranate juice

**Speed Pomegranates** provides all the speed and autonomy to make the freshest juice and adapt to the needs of all kinds of businesses.

30 pieces of fruit per minute

#### **Speed Pomegranates**

is the first high-performance juicer designed to extract juice from pomegranates.

Its juice extraction system has been especially designed to perfectly adapt to the thickness and hardness of the most resistant peels.