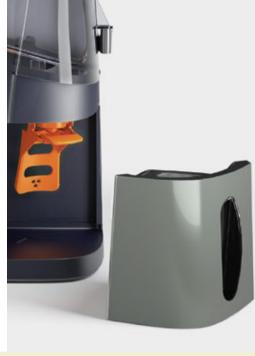

# Unique juice

A compact, efficient and clean system that achieves a perfect cut and squeeze. ASP technology efficiently eliminates and inhibits the growth of any bacteria in a lasting way. This system can also be **easily removed** and it can be washed in the dishwasher.

#### Interchangeable colours

You can change the colour in a jiffy, to be able to adapt it to any space.