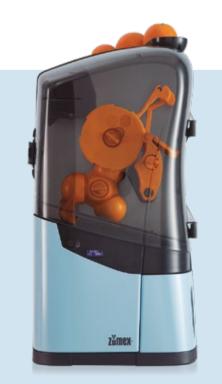

# Unique juice

A compact, efficient and clean system that achieves a perfect cut and squeeze. ASP technology efficiently eliminates and inhibits the growth of any bacteria in a lasting way. This system can also be **easily removed** and it can be washed in the dishwasher.

## extraction system

This machine is not only characterised by its presence, but also by its many qualities

#### It is automatic

With its **Push Button** operation, enjoying a juice in **5 seconds** is at the tip of your finger.