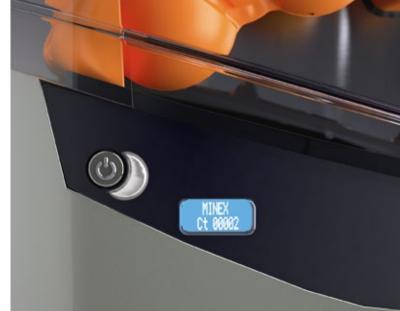

#### It is automatic

With its **Push Button** operation, enjoying a juice in **5 seconds** is at the tip of your finger.

#### **Digital Display**

Used to control the machine activity or the total number of oranges to be squeezed.