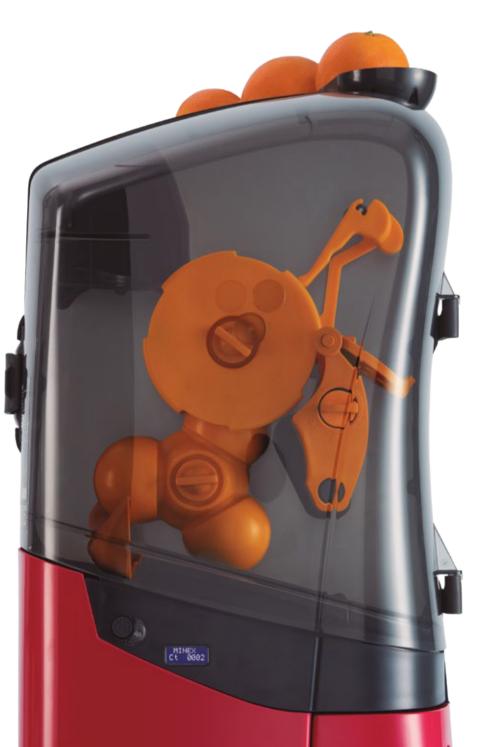

# Unique juice

A compact, efficient and clean system that achieves a perfect cut and squeeze. ASP technology efficiently eliminates and inhibits the growth of any bacteria in a lasting way. This system can also be **easily removed** and it can be washed in the dishwasher.

## extraction system

This machine is not only characterised by its presence, but also by its many qualities