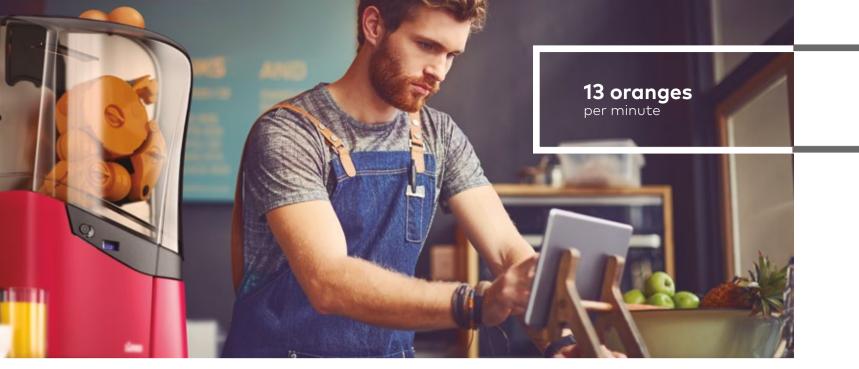

#### **Technical Characteristics**

| Fruits per minute        | 13 fruits / min                                             |
|--------------------------|-------------------------------------------------------------|
| Feeder capacity          | 6/7 fruits                                                  |
| Fruit size               | 65 - 78 mm                                                  |
| Dimensions (WxDxH)       | 36.5 x 36 x 72 cm   14.4" x 14.2" x 28.3"                   |
| Net weight               | 19.5 kg ı 43 lb                                             |
| Power                    | 50 W   0.07 HP / 44 W   0.06 HP                             |
| Consumption              | 0.45 A                                                      |
| Voltage                  | Multitension 220-240 V ı 50-60 Hz /<br>100-240 V ı 50-60 Hz |
| Waterproof specification | IPXO                                                        |
| Security                 | 3 safety detectors and<br>motor seizure detection           |
| Jar capacity             | 750 ml (25.3 FL OZ)                                         |
|                          |                                                             |