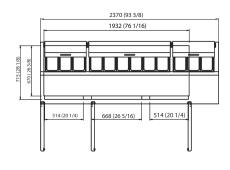

# **PRODUCT VIEWS**

Side

Top

# **TECHNICAL SPECIFICATIONS**

| Exterior Dimensions |                   | Interi | Interior Dimensions |  |
|---------------------|-------------------|--------|---------------------|--|
| W:                  | 72.4" (1839 mm)   | W:     | 67.5" (1715 mm)     |  |
| D:                  | 36.625" (929 mm)  | D:     | 26.375" (670 mm)    |  |
| H:                  | 41.875" (1065 mm) | H:     | 23.4" (594 mm)      |  |