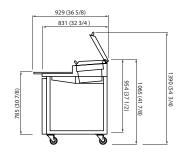

# **PRODUCT VIEWS**

Side

Top

# **TECHNICAL SPECIFICATIONS**

| Exterior Dimensions |                   | Interi | Interior Dimensions |  |
|---------------------|-------------------|--------|---------------------|--|
| W:                  | 72.4" (1839 mm)   | W:     | 67.5" (1715 mm)     |  |
| D:                  | 36.625" (929 mm)  | D:     | 26.375" (670 mm)    |  |
| H:                  | 41.875" (1065 mm) | H:     | 23.4" (594 mm)      |  |