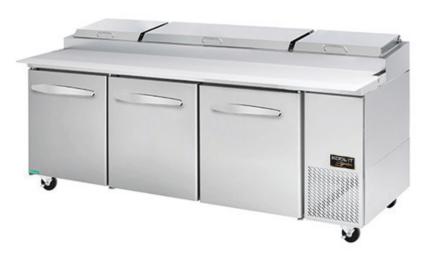

# KPT-93-3 TRIPLE DOOR PIZZA PREP TABLE

All-stainless steel construction, heavy-duty refrigeration system that delivers reliable and efficient cold storage with superior quality.

# KPT-93-3 TRIPLE DOOR PIZZA PREP TABLE