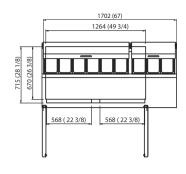

# **TECHNICAL SPECIFICATIONS**

| Exterior Dimensions |                   | Interi | Interior Dimensions |  |
|---------------------|-------------------|--------|---------------------|--|
| W:                  | 60.4" (1534 mm)   | W:     | 55.3" (1405 mm)     |  |
| D:                  | 36.625" (929 mm)  | D:     | 26.375" (670 mm)    |  |
| H:                  | 41.875" (1065 mm) | H:     | 23.4" (594 mm)      |  |

# **Interior Capacity**

16.7 Cu Ft 473 L

| Doors             | Material        | Shelves         | Pan Capacity<br>(Type Included) |  |
|-------------------|-----------------|-----------------|---------------------------------|--|
| 2                 | Stainless Steel | 4               | 9<br>(1/3 x 4")                 |  |
| Exterior Material | •               | Stainless Steel |                                 |  |
| Interior Material |                 | Stainless Steel |                                 |  |