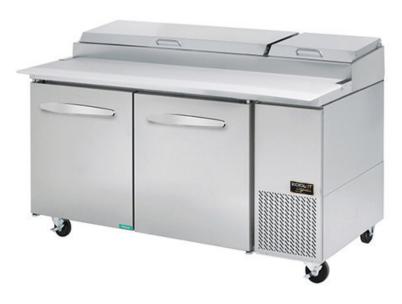

# KPT-67-2 DOUBLE DOOR PIZZA PREP TABLE

All-stainless steel construction, heavy-duty refrigeration system that delivers reliable and efficient cold storage with superior quality.

# KPT-67-2 DOUBLE DOOR PIZZA PREP TABLE

#### **PRODUCT VIEWS**

Top Side