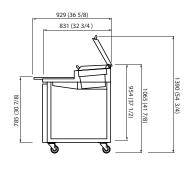

#### **PRODUCT VIEWS**

Top Side

# **TECHNICAL SPECIFICATIONS**

| Exterior Dimensions |                   | Interi | Interior Dimensions |  |
|---------------------|-------------------|--------|---------------------|--|
| W:                  | 60.4" (1534 mm)   | W:     | 55.3" (1405 mm)     |  |
| D:                  | 36.625" (929 mm)  | D:     | 26.375" (670 mm)    |  |
| H:                  | 41.875" (1065 mm) | H:     | 23.4" (594 mm)      |  |