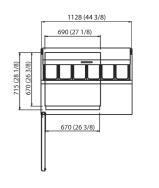

## **PRODUCT VIEWS**

Тор

Side

## **TECHNICAL SPECIFICATIONS**

| Exterior          | Dimensio          | ns              | Interi        | or Dimensio      | ns                              |
|-------------------|-------------------|-----------------|---------------|------------------|---------------------------------|
| W:                | 44.375" (1128 mm) |                 | W:            | 27.125" (690 mm) |                                 |
| D:                | 36.625" (929 mm)  |                 | D:            | 26.375" (670 mm) |                                 |
| H:                | 41.875″ (1065 mm) |                 | H:            | 23.4″ (594 mm)   |                                 |
| Interior          | Capacity          |                 |               |                  |                                 |
|                   |                   |                 | Cu Ft<br>'1 L |                  |                                 |
| Doors             |                   | Material        | Shelve        | 25               | Pan Capacity<br>(Type Included) |
| 1                 | I                 | Stainless Steel |               | 2                | 6<br>(1/3 x 4″)                 |
| Exterior Material |                   | Stainless Steel |               |                  |                                 |
| Interior Material |                   | Stainless Steel |               |                  |                                 |