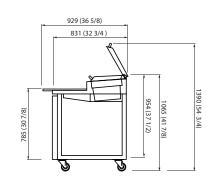

## **PRODUCT VIEWS**

Тор

Side

## **TECHNICAL SPECIFICATIONS**

| Exterior          | Dimensio          | ns              | Interi        | or Dimensio      | ns                              |
|-------------------|-------------------|-----------------|---------------|------------------|---------------------------------|
| W:                | 44.375" (1128 mm) |                 | W:            | 27.125" (690 mm) |                                 |
| D:                | 36.625" (929 mm)  |                 | D:            | 26.375" (670 mm) |                                 |
| H:                | 41.875″ (1065 mm) |                 | H:            | 23.4″ (594 mm)   |                                 |
| Interior          | Capacity          |                 |               |                  |                                 |
|                   |                   |                 | Cu Ft<br>'1 L |                  |                                 |
| Doors             |                   | Material        | Shelve        | 25               | Pan Capacity<br>(Type Included) |
| 1                 | I                 | Stainless Steel |               | 2                | 6<br>(1/3 x 4″)                 |
| Exterior Material |                   | Stainless Steel |               |                  |                                 |
| Interior Material |                   | Stainless Steel |               |                  |                                 |