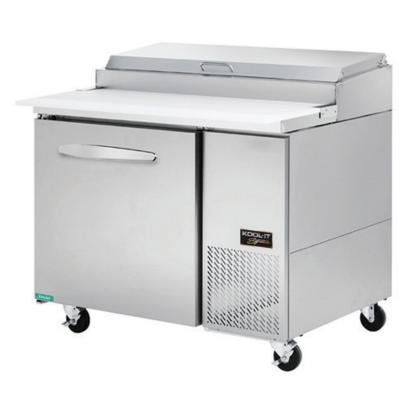

**KPT-44-1** SINGLE DOOR PIZZA PREP TABLE

All-stainless steel construction, heavy-duty refrigeration system that delivers reliable and efficient cold storage with superior quality.

• Eco-Friendly Refrigerant Environmentally friendly R290 hydrocarbon refrigerant has low Global Warming Potential (GDP). Meets all USA, California & Canada refrigerant & energy standards.

• Digital Control Digital temperature controls and display with automatic defrost system.

• High Power Reliable Refrigeration System Fast pull down, optimal internal air circulation and reliable refrigeration, maintaining cooler temperatures for food preservation.

• Durable, Self-contained System Stainless steel exterior and interior, coated evaporator coil and oversized side-mounted compressor

## **ADDITIONAL FEATURES**

Removable, easy to clean 18.9" deep cutting board

Equipped with 6 4" polycarbonate food pans (can accommodate 6" pans of left side of unit - note: right side can only accommodate 4" pans due to air circulation)

Heavy-duty 5" castors (2 with brakes)

Self-closing doors with stay open feature

Foamed-in-place high-density CFC-free polyurethane insulation

Tight-sealing magnetic vinyl gaskets

1" thick insulated lid