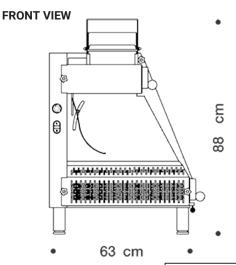

### **DIMENSIONS**

| External height     | 88 cm          |
|---------------------|----------------|
| External depth      | 70 cm          |
| External width      | 63 cm          |
| Weight Net<br>Gross | 88 kg<br>99 kg |