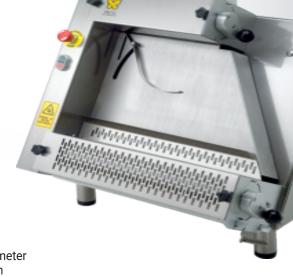

# Heavy-duty dough sheeter

Pizza Sprint EMPS-M51 is a new concept dough sheeter that works with pizza dough portions weighing from about 180 grams up to 1000 grams of dough, to obtain diameters from about 25 cm up to 51 cm. Adjustable thickness.

- · completely in stainless steel
- vanguard mechanics
- · mechanics completely in steel
- very quick
- · undeformable rolls with 90mm diameter
- · with diameters from 25 up to 51 cm

## **DOUGH DIMENSIONS**

| Pizza Diameter | 25 cm - 51 cm |
|----------------|---------------|