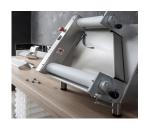

# Heavy-duty dough sheeter

Pizza Sprint EMPS-M51 is a new concept dough sheeter that works with pizza dough portions weighing from about 180 grams up to 1000 grams of dough, to obtain diameters from about 25 cm up to 51 cm. Adjustable thickness.

- · completely in stainless steel
- vanguard mechanics
- · mechanics completely in steel
- very quick
- · undeformable rolls with 90mm diameter
- · with diameters from 25 up to 51 cm