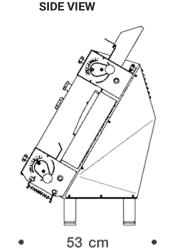

### **DIMENSIONS**

| External height     | 88 cm          |
|---------------------|----------------|
| External depth      | 70 cm          |
| External width      | 63 cm          |
| Weight Net<br>Gross | 88 kg<br>99 kg |