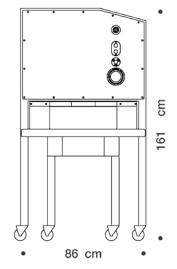

#### **DIMENSIONS**

| External height     | 174 cm /68.5"                      |
|---------------------|------------------------------------|
| External depth      | 72 cm / 28.3"                      |
| External width      | 86 cm / 38.9"                      |
| Weight Net<br>Gross | 220 kg /485 lbs<br>245 kg /540 lbs |

#### SIDE VIEW

(E NSE

Euro-Milan Distributing reserves the right to modify the characteristics of the products illustrated in this publication without prior notice for misprints and other errors. There may be colour deviations due to the printing process.