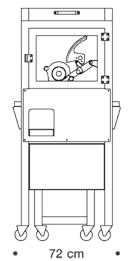

#### **DIMENSIONS**

| External height     | 174 cm /68.5"                      |
|---------------------|------------------------------------|
| External depth      | 72 cm / 28.3"                      |
| External width      | 86 cm / 38.9"                      |
| Weight Net<br>Gross | 220 kg /485 lbs<br>245 kg /540 lbs |

#### **FRONT VIEW**