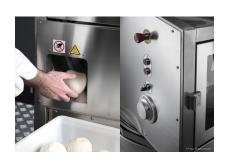

# **Automatic Dough Divider + Rounder**

The M50 is composed of one dough divider and one dough rounder completely automatic, to prepare perfectly round and closed dough portions of various weights, effortless and time saving. The M50 is manufactured according to sanitary and safety norms.

- · completely in stainless steel
- professional
- new weighing system
- · on wheels
- · easy to disassemble and clean