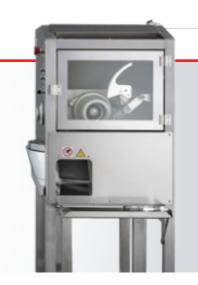

# **Automatic Dough Divider + Rounder**

The M50 is composed of one dough divider and one dough rounder completely automatic, to prepare perfectly round and closed dough portions of various weights, effortless and time saving. The M50 is manufactured according to sanitary and safety norms.

- · completely in stainless steel
- professional
- new weighing system
- · on wheels
- · easy to disassemble and clean