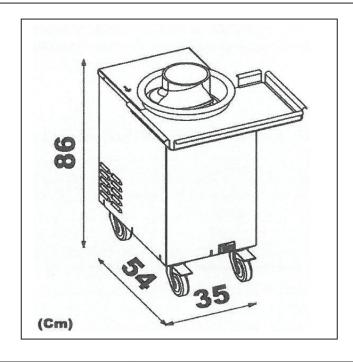

#### **Dimensions**

Voltage: 115V/60Hz

(Optional: special voltages)

Power: .0,37 Kw

Phase: Single phase

Choice models of cochle: "A" for pizzeria dough

"B TEFLON" Recommended for high hydration

dough or pastry