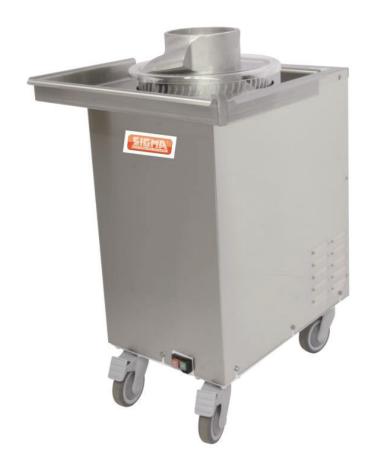

### SCREW ROUNDER SFERA

| Date      | <br> |  |
|-----------|------|--|
| Project   | <br> |  |
| Location_ | <br> |  |

MODEL ITEM CODE
SCREW ROUNDER "SFERA" S02-SFERA

#### General technical characteristics:

Interchangeable aluminium endless;

Stainless steel Output Tray;

NSF certified plastic cylinder;

CE certification.

The screw rounder model "Sfera" is ideal for rounding pieces of all kind of dough from 30 g to 1000 g both with hard and soft or very humid dough. Very easy to use and practical to dismount for cleaning, it has a very reduced consumption thanks to the single phase tension. The machine is able to mould more than 1800 pieces/hour and can be used both in pizzerias and bakeries. The rounding system makes use of both the gravity and the centrifugal force limiting at the minimum the pressure on the dough. This allows not to alter its temperature and elasticity avoiding the stress. Built in stainless steel, with a powerful motor and a simple mechanics, it is a very reliable machine. The rotating cylinder in plastic material is certified for alimentary use.