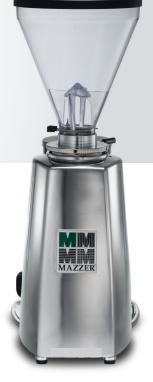

Built to last with only top-quality materials

The Super Jolly Electric is a great espresso grinder for a medium volume business. The Super Jolly Electric is built like a tank and made to outlast your baristas. The grind adjustment is unlimited with no snaps or clicks, just find the perfect spot and grind.

### **64 MM PRECISION FLAT BURRS**

The Mazzer Super Jolly features heavy-duty burr grinding wheels to crush the large quantities of coffee quicker while imparting very little heat to the freshly ground coffee. The cutting wheel is 64 mm in diameter and uses high-grade tempered steel for long life.