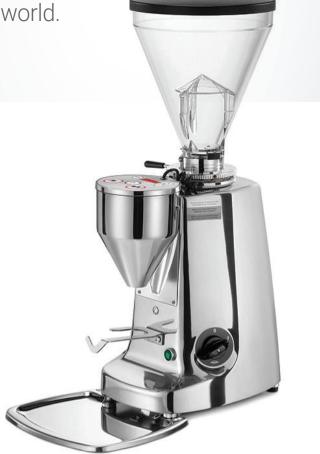

# **SUPER JOLLY** – ELECTRIC

MODEL:

MAZZER SUPER JOLLY Elect Polished/Lucida

ITEM: M03-FSJCC1D0EQQD

Project:

Location:

Date:

A CLASSIC, A LEGEND -

the most famous grinder known to the coffee world.

PRODUCT FEATURES

- 64 mm precision flat burrs
- Digital display with shot counter
- Stepless micrometric adjustment
- On-demand grinding with electronic dose adjustment
- Single and double dose with independent adjustment
- Doserless Dispensing Method
- Stepless Grind Adjustment
- Infinite Grind Settings
- Portafilter Holder

Built to last with only top-quality materials

The Super Jolly Electric is a great espresso grinder for a medium volume business. The Super Jolly Electric is built like a tank and made to outlast your baristas. The grind adjustment is unlimited with no snaps or clicks, just find the perfect spot and grind.