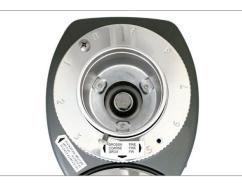

#### Stepless micrometric grind

**calibration** - capable of very fine adjustments to get the espresso grind just right. Fineness levels can be easily changed using the grind adjustment disc located below the hopper. Turn the grind adjustment disc clockwise to decrease fineness and counterclockwise to increase fineness.