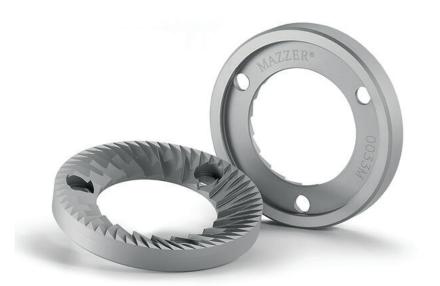

### **64 MM PRECISION FLAT BURRS**

The Mazzer Super Jolly features heavy-duty burr grinding wheels to crush the large quantities of coffee quicker while imparting very little heat to the freshly ground coffee. The cutting wheel is 64 mm in diameter and uses high-grade tempered steel for long life.