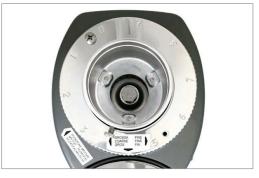

## Stepless micrometric grind

**calibration** - capable of very fine adjustments to get the espresso grind just right. Fineness levels can be easily changed using the grind adjustment disc located below the hopper. Turn the grind adjustment disc clockwise to decrease fineness and counterclockwise to increase fineness.

### **58 MM PRECISION FLAT BURRS**

The Mazzer Mini features heavy-duty burr grinding wheels to crush the large quantities of coffee quicker while imparting very little heat to the freshly ground coffee. The cutting wheel is 58 mm in diameter and uses high-grade tempered steel for long life.