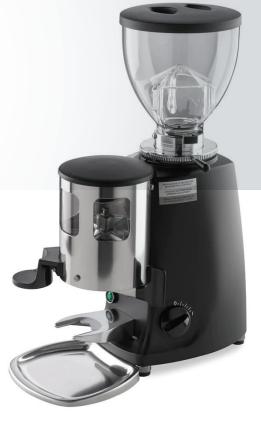

#### **Accessories**

 Manual, a stainless steel grounds tray and a 54mm tamper.

Built to last with only top-quality materials

euromilan.com

The Mini grinder-doser features flat blades suitable for low consumption (decaf, single-origin coffee). It's a surprisingly quiet espresso bean grinder and perfect for small spaces thanks to its short hopper. Choose between the manual switch option or timer switch option.

# MAZZER®

**Timer Activation Switch** - can be set for up to 60 seconds of continuous grinding. This is also a safety feature as this grinder is nearly silent when running without beans in the hopper.