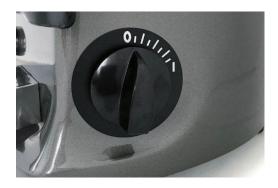

# MAZZER®

**Timer Activation Switch** - can be set for up to 60 seconds of continuous grinding. This is also a safety feature as this grinder is nearly silent when running without beans in the hopper.

## Stepless micrometric grind

**calibration** - capable of very fine adjustments to get the espresso grind just right. Fineness levels can be easily changed using the grind adjustment disc located below the hopper. Turn the grind adjustment disc clockwise to decrease fineness and counterclockwise to increase fineness.