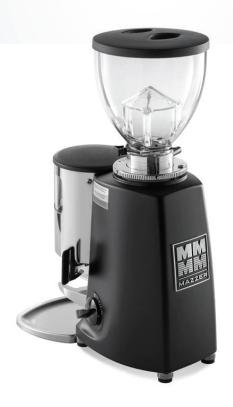

## MAZZER®

MODEL: ITEM:

MAZZER Mini Timer ETL Polished/Luciato M03FMIT01D0EBCD MAZZER Mini Timer ETL Silver/Allumino M03FMIT01D0EBCA

Location:

**Produces consistent coffee grinds for any purpose** - the ideal choice for small restaurants, sophisticated offices, or the espresso enthusiast's home.

### **FEATURES**

- 58 mm precision flat burrs
- Automatic Timer
- Heavy-duty Motor + Grinding Burrs
- Stepless Grind Settings
- Safety Mechanism
- Dosing Grinder with Tamper
- Compact Coffee Bean Hopper

The Mazzer Mini is the ideal choice for the small restaurant, sophisticated office, or espresso enthusiast's home.