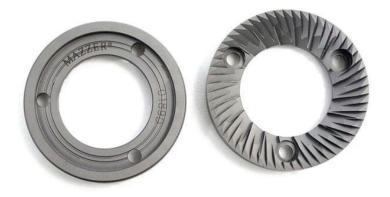

### **58 MM PRECISION FLAT BURRS**

The Mazzer Mini features heavy-duty burr grinding wheels to crush the large quantities of coffee quicker while imparting very little heat to the freshly ground coffee. The cutting wheel is 58 mm in diameter and uses high-grade tempered steel for long life.