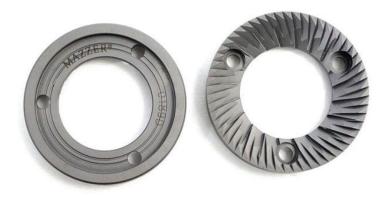

#### 64 MM Commercial Grade Steel Burrs

The Mazzer Mini features heavy-duty burr grinding wheels to crush the large quantities of coffee quicker while imparting very little heat to the freshly ground coffee. The cutting wheel is 64 mm in diameter and uses high-grade tempered steel for long life.