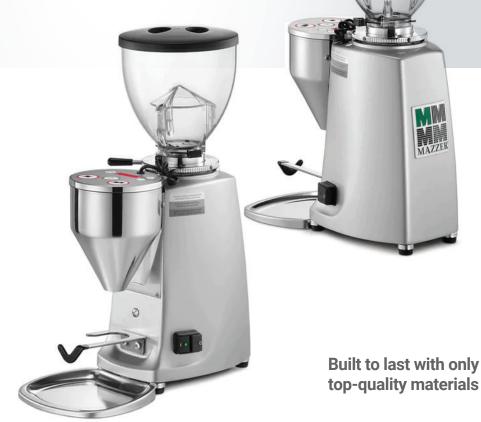

**Produces consistent coffee grinds for any purpose** - the ideal choice for small restaurants, offices, or the espresso enthusiast's home.

The Mini Electronic grinder-doser features flat blades suitable for low consumption (decaf, single-origin coffee). A surprisingly quiet espresso bean grinder and perfect for small spaces thanks to its short hopper.

The Mazzer Mini is the ideal choice for the small restaurant, sophisticated office, or espresso enthusiast's home.