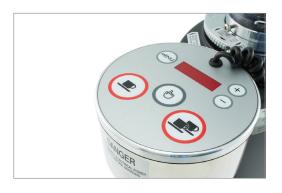

#### **Precise Programable Dosing**

The Mazzer Mini E has 2 user programable dose settings with 0.05 second intervals for a perfect shot every time.

#### **Manual Dosing**

If you prefer more control, there is a manual override button to dose the shot by hand.