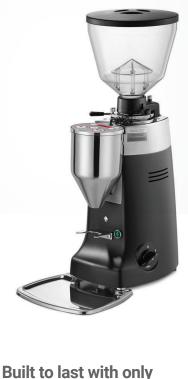

## **KONY** – ELECTRIC

## MAZZER

| MODEL:              | ITEM:    |
|---------------------|----------|
| MAZZER Kony Grinder | M03-KONY |
|                     |          |

## **Produces consistent** coffee grinds for any purpose

## TECHNICAL FEATURES

capacity

Net weight

| Power                 | 450 Watt                                   |
|-----------------------|--------------------------------------------|
| Grinding blades       | Conical Ø 63 mm - 2½ inches<br>(ref. 191C) |
| Grinding blade speed  | 420 r.p.m. (50 Hz)<br>500 r.p.m. (60 Hz)   |
| Coffee-bean container | 1,3 kg (2,9 lbs)                           |

20 kg (44 lbs)

top-quality materials

Electronic grinder-doser with conical grinding blades and slow speed rotation suitable for medium consumption. Stepless micrometrical grinding adjustment.

On-demand grinding with electronic dose adjustment. Single and double dose with independent adjustment. Digital display with shot counter.

Ventilation device with electronic control to keep cool the motor.

Hand tamper and support for tamping are included. Available in single phase version only.

Euro-Milan Distributing reserves the right to modify the characteristics of the products illustrated in this publication without prior notice for misprints and other errors. There may be colour deviations due to the printing process.