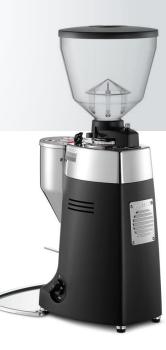

## **KONY** – ELECTRIC

## MAZZER

| MODEL:              | ITEM:    |
|---------------------|----------|
| MAZZER Kony Grinder | M03-KONY |
|                     |          |

## **Produces consistent** coffee grinds for any purpose

## TECHNICAL FEATURES

capacity

Net weight

| Power                 | 450 Watt                                   |
|-----------------------|--------------------------------------------|
| Grinding blades       | Conical Ø 63 mm - 2½ inches<br>(ref. 191C) |
| Grinding blade speed  | 420 r.p.m. (50 Hz)<br>500 r.p.m. (60 Hz)   |
| Coffee-bean container | 1,3 kg (2,9 lbs)                           |

20 kg (44 lbs)

top-quality materials

Electronic grinder-doser with conical grinding blades and slow speed rotation suitable for medium consumption. Stepless micrometrical grinding adjustment.

On-demand grinding with electronic dose adjustment. Single and double dose with independent adjustment. Digital display with shot counter.

Ventilation device with electronic control to keep cool the motor.

Hand tamper and support for tamping are included. Available in single phase version only.

Euro-Milan Distributing reserves the right to modify the characteristics of the products illustrated in this publication without prior notice for misprints and other errors. There may be colour deviations due to the printing process.