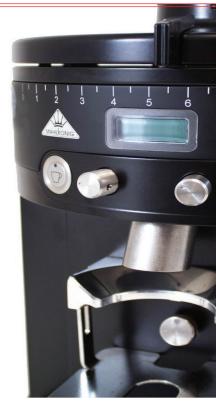

# PRODUCT FEATURES

- 65 mm Premium cast steel burrs
- Grind-on-demand portion grinding for maximum freshness and aroma backpanel with fan and air slots
- 100% increase of maximum daily output without overheating of the motor
- Cool Grinding optimized high precision cutting discs guarantee cool grinding, even on very busy days.
- Electronically controlled quantity adjustment programmability for single, and double shots
- Electronic shot timer
- Overload protection
- Universal portafilter rests
- Illuminated operating display
- Quiet Operation

with active cooling system

Keeps the grounds up to 20 degrees (Fahrenheit) cooler than the original K30 Vario.

The K30 Vario Air is a high-performance grinder, designed with commercial use in mind. with active cooling system, prevents the burrs from overheating and ruining the flavour of the coffee you're grinding.