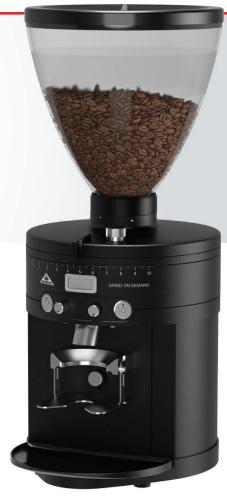

## **K30** – VARIO AIR

MODEL: ITEM:

MAHLKONIG K30 Vario Air Grinder Black MAHLKONIG K30 Vario Air Grinder White

M07-102881 M07-104313 Date:

Project:

Location:

# PRODUCT FEATURES

- 65 mm Premium cast steel burrs
- Grind-on-demand portion grinding for maximum freshness and aroma backpanel with fan and air slots
- 100% increase of maximum daily output without overheating of the motor
- Cool Grinding optimized high precision cutting discs guarantee cool grinding, even on very busy days.
- Electronically controlled quantity adjustment programmability for single, and double shots
- Electronic shot timer
- Overload protection
- Universal portafilter rests
- Illuminated operating display
- Quiet Operation

with active cooling system

Keeps the grounds up to 20 degrees (Fahrenheit) cooler than the original K30 Vario.

The K30 Vario Air is a high-performance grinder, designed with commercial use in mind. with active cooling system, prevents the burrs from overheating and ruining the flavour of the coffee you're grinding.