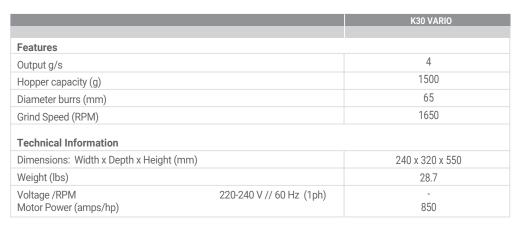

rs from overheating and ruining the flavour of the coffee you're grinding.





### **TECHNICAL DATA**





### 65 mm Special Steel Burrs

Manufactured from high quality special steel, these large 65-millimeter (2.56-inch) flat burrs are guaranteed to grind even the hardest and most robust coffee beans. The sophisticated design of the burrs guarantees the most fluffy grind.



### **Red Dot Design Award -**Winner

Featuring a comprehensive construction that earned the 2005 Red Dot Design Award, the K30 Vario Air is a master of user-friendliness, efficiency, and speed. Capable of delivering a single dose in under two seconds, it'll help you make superior customer service even faster.





# **Ultra quiet** grinding



Down to the last detail

**Absolutely indestructible:** the bean hopper

















Euro-Milan Distributing reserves the right to modify the characteristics of the products illustrated in this publication without prior notice for misprints and other errors. There may be colour deviations due to the printing process.



Keep it clean: the drip tray





**NEMA 5-15R**