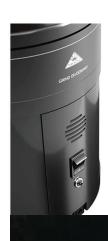

with active cooling system

Keeps the grounds up to 20 degrees (Fahrenheit) cooler than the original K30 Vario.

The K30 Vario Air is a high-performance grinder, designed with commercial use in mind. with active cooling system, prevents the burrs from overheating and ruining the flavour of the coffee you're grinding.