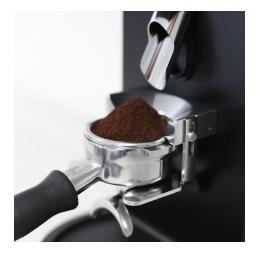

### The revolutionary spout, designed for perfectly centred espresso grinding.

The re-designed spout adapts to every portafilter within seconds by being simply pushed or pulled into place. Made from specially selected antistatic material, honed into a uniquely effective shape, it allows the grounds to flow very fluffy into the portafilter.