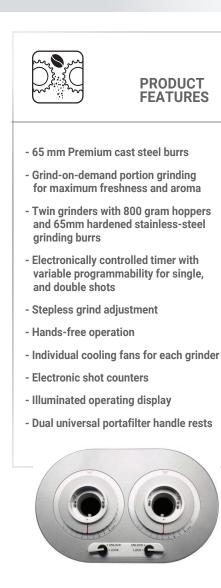

## Built to last with only top-quality materials

The K30 Twin is essentially two grinders combined into one convenient package, saving approximately 30% of space as compared to two separate conventional grinders.

If you are looking for a grinder to handle the demanding grinding needs of your coffee bar, then the Mahlkonig K30 Twin espresso grinder is the perfect solution.

#### Pioneering grind-adjustment technology lets you set and keep the perfect degree of fineness.

The adjustment range spans 180 to 580 µm, whilst the 80 step indicating scale offers meticulous repeatability. An auto-lock system keeps the adjustment in place.