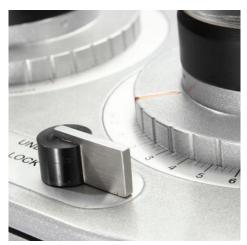

#### Pioneering grind-adjustment technology lets you set and keep the perfect degree of fineness.

The adjustment range spans 180 to 580 µm, whilst the 80 step indicating scale offers meticulous repeatability. An auto-lock system keeps the adjustment in place.