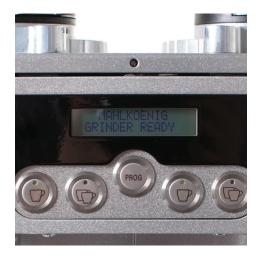

# Operating Display for optimal control.

- software menu in five languages
- alarm signalling and saving
- · PIN-protected software for settings and service
- modular build-up
- illuminated operating display