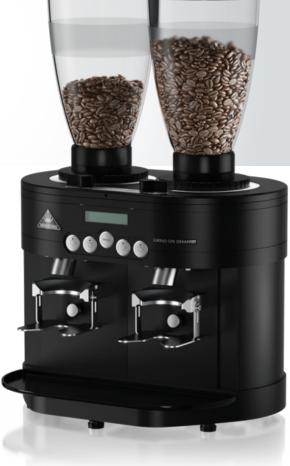

## Built to last with only top-quality materials

The K30 Twin is essentially two grinders combined into one convenient package, saving approximately 30% of space as compared to two separate conventional grinders.

If you are looking for a grinder to handle the demanding grinding needs of your coffee bar, then the Mahlkonig K30 Twin espresso grinder is the perfect solution.