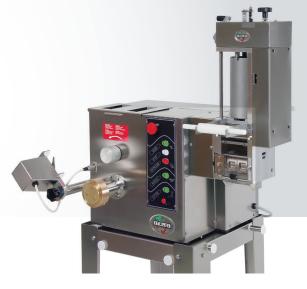

## MULTIPLA

MODEL:

ITEM: 103-001MLP

Location:

**Gnocchi and chicche** with the accessory device, very quick and easy to plug into the ravioli group.

CE

MULTIPLA

| Details                                             |                                  |
|-----------------------------------------------------|----------------------------------|
| Dimensions: (A) Width x (B) Depth x (C) Height (cm) | 78 x 81 x 100                    |
| Weight (kg)                                         | 102                              |
| Power (kw)                                          | 1.2                              |
| Voltage (v)                                         | 208v/60Hz -3ph<br>240v/60Hz -1ph |