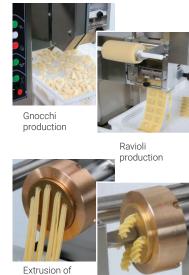

## AN EXCELLENT SOLUTION -

to produce fresh pasta-ready meals quickly, economically, and in limited spaces.

| Production Features: |                            |                   |
|----------------------|----------------------------|-------------------|
| $\bigcirc$           | Kneading<br>& Extrusion    | 18<br>kg/hr       |
| $\bigcirc$           | Ravioli<br>Gnocchi         | 25<br>20<br>kg/hr |
| μ                    | Mixing<br>Tank<br>Capacity | 4<br>kg           |
|                      | Die<br>Diameter            | 75<br>mm          |
|                      | Ravioli<br>Sheet<br>Width  | 100<br>mm         |

## Multipla pasta machine can produce:

Spaghetti, tagliatelle, maccheroni, fusilli, penne and additional pasta shapes.

Pasta sheets for lasagne (with suitable dies)

A variety of ravioli shapes - interchangeable moulds and the ability to prepare the sheet rollers for ravioli group with the automatic dough roller.

**Gnocchi and chicche** with the accessory device, very quick and easy to plug into the ravioli group.

CE

MULTIPLA

| Details                                             |                                  |
|-----------------------------------------------------|----------------------------------|
| Dimensions: (A) Width x (B) Depth x (C) Height (cm) | 78 x 81 x 100                    |
| Weight (kg)                                         | 102                              |
| Power (kw)                                          | 1.2                              |
| Voltage (v)                                         | 208v/60Hz -3ph<br>240v/60Hz -1ph |