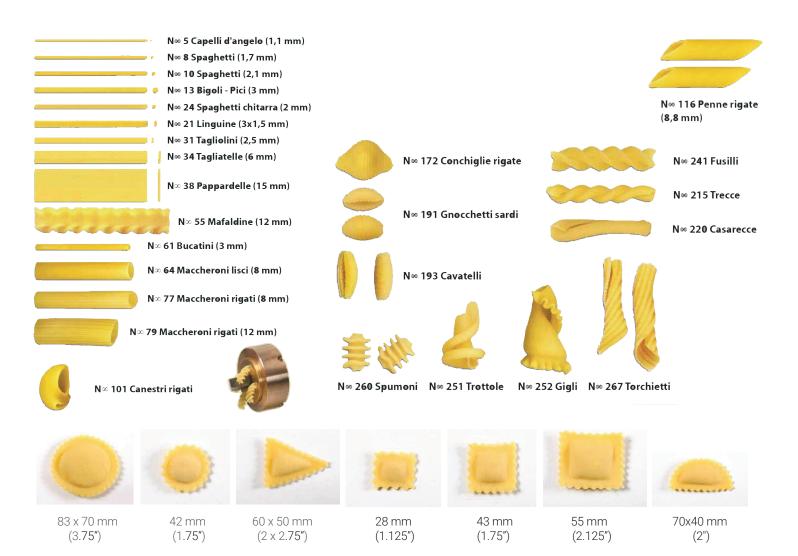

## Multipla pasta machine can produce:

Spaghetti, tagliatelle, maccheroni, fusilli, penne and additional pasta shapes.

Pasta sheets for lasagne (with suitable dies)

A variety of ravioli shapes - interchangeable moulds and the ability to prepare the sheet rollers for ravioli group with the automatic dough roller.

**Gnocchi and chicche** with the accessory device, very quick and easy to plug into the ravioli group.

CE

MULTIPLA

| Details                                             |                                  |
|-----------------------------------------------------|----------------------------------|
| Dimensions: (A) Width x (B) Depth x (C) Height (cm) | 78 x 81 x 100                    |
| Weight (kg)                                         | 102                              |
| Power (kw)                                          | 1.2                              |
| Voltage (v)                                         | 208v/60Hz -3ph<br>240v/60Hz -1ph |

Interchangeable moulds for ravioli

For more shapes and sizes please reference the **Italgi Moulds Catalogue** 

Euro-Milan Distributing reserves the right to modify the characteristics of the products illustrated in this publication without prior notice for misprints and other errors. There may be colour deviations due to the printing process.