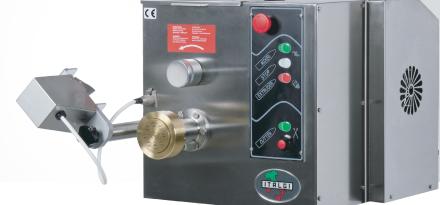

## ESTRO

MODEL: ITEM: ITALGI Pasta Machine ESTRO 220/1ph/60hz I03-001ESSINGLEPH Date:

Project:

**GREAT DESIGN** perfect to use in front of the customer.

The Estro, P17 pasta machine can produce: Spaghetti, bucatini, fusilli, maccheroni, tagliatelle. Pasta sheets for lasagne (with special die)