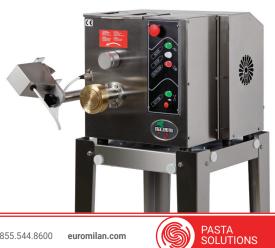

## ESTRO

MODEL: ITEM: ITALGI Pasta Machine ESTRO 220/1ph/60hz I03-001ESSINGLEPH Date:

Project:

**GREAT DESIGN** perfect to use in front of the customer.

The Estro, P17 pasta machine can produce: Spaghetti, bucatini, fusilli, maccheroni, tagliatelle. Pasta sheets for lasagne (with special die)

| Details                                             |                                    |
|-----------------------------------------------------|------------------------------------|
| Dimensions: (A) Width x (B) Depth x (C) Height (cm) | 47 x 80 x 45                       |
| Weight (kg)                                         | 65                                 |
| Power (kw)                                          | .75                                |
| Voltage (v)                                         | 220v-240v/60Hz/1ph<br>208/60Hz/3ph |