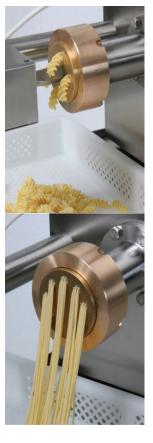

## ESTRO

MODEL: ITEM: ITALGI Pasta Machine ESTRO 220/1ph/60hz I03-001ESSINGLEPH Date:

Project:

**GREAT DESIGN** perfect to use in front of the customer.

The Estro, P17 pasta machine can produce: Spaghetti, bucatini, fusilli, maccheroni, tagliatelle. Pasta sheets for lasagne (with special die)

For more shapes and sizes please reference the **Italgi Moulds Catalogue** 

Euro-Milan Distributing reserves the right to modify the characteristics of the products illustrated in this publication without prior notice for misprints and other errors. There may be colour deviations due to the printing process.