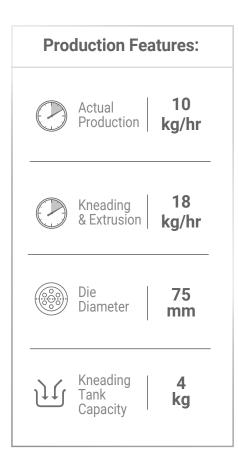

| Details                                             |                                    |
|-----------------------------------------------------|------------------------------------|
| Dimensions: (A) Width x (B) Depth x (C) Height (cm) | 47 x 80 x 45                       |
| Weight (kg)                                         | 65                                 |
| Power (kw)                                          | .75                                |
| Voltage (v)                                         | 220v-240v/60Hz/1ph<br>208/60Hz/3ph |