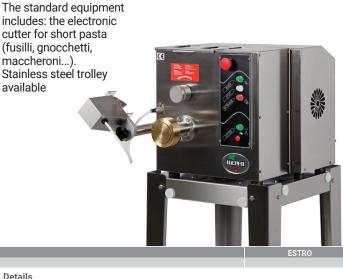

## ESTRO

MODEL: ITEM: ITALGI Pasta Machine ESTRO 220/1ph/60hz I03-001ESSINGLEPH Date:

Project:

**GREAT DESIGN** perfect to use in front of the customer.

The Estro, P17 pasta machine can produce: Spaghetti, bucatini, fusilli, maccheroni, tagliatelle. Pasta sheets for lasagne (with special die)