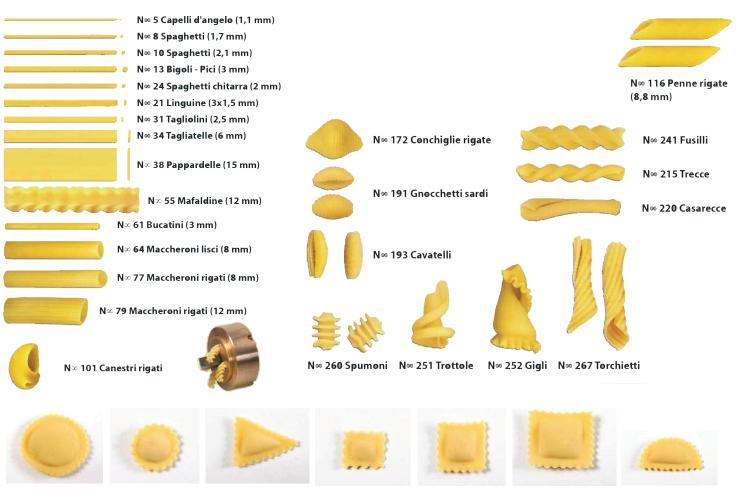

## Combimax can produce:

Pasta Shapes - tagliatelle, maccheroni, fusilli, penne, and additional shapes available.

## Lasagne Sheets - with suitable die;

**Ravioli** - possibility to prepare the sheet rollers for ravioli group with the automatic dough roller.

The double sheet ravioli group makes a wide range of different shapes and sizes of ravioli, either square, round, triangle or half-moon. The ravioli come out already separated by the machine.

42 mm (1.75'')

60 x 50 mm (2 × 2.75")

28 mm (1.125")

43 mm (1.75'')

55 mm

(2.125'')

70x40 mm (2")

Interchangeable moulds for ravioli

For more shapes and sizes please reference the Italgi Moulds Catalogue

Euro-Milan Distributing reserves the right to modify the characteristics of the products illustrated in this publication without prior notice for misprints and other errors. There may be colour deviations due to the printing process.