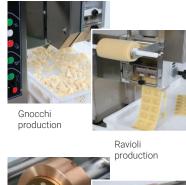

## Lasagne Sheets - with suitable die;

**Ravioli** - possibility to prepare the sheet rollers for ravioli group with the automatic dough roller.

The double sheet ravioli group makes a wide range of different shapes and sizes of ravioli, either square, round, triangle or half-moon. The ravioli come out already separated by the machine.