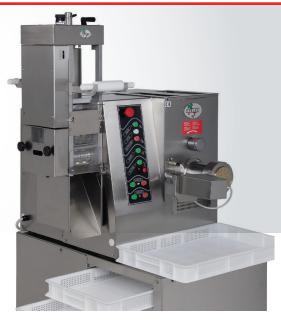

## COMBIMAX

MODEL:

ITALGI Pasta Machine COMBIMAX

ITEM: 103-004CMBX

Project:

Date:

Location:

## AN EXCELLENT SOLUTION -

to produce fresh pasta-ready meals quickly, economically, and in limited spaces.

| Production Features: |            |                            |                  |
|----------------------|------------|----------------------------|------------------|
|                      | $\bigcirc$ | Kneading<br>& Extrusion    | 50-55<br>kg/hr   |
| -                    | $\bigcirc$ | Ravioli<br>Gnocchi         | 50<br>-<br>kg/hr |
|                      | गि         | Mixing<br>Tank<br>Capacity | 10<br>kg         |
|                      |            | Die<br>Diameter            | 75<br>cm         |
|                      |            | Ravioli<br>Sheet<br>Width  | 120<br>mm        |