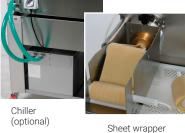

Extrusion of short pasta

Sheet wrapp accessory

Combimax is the combined pasta machine designed by Italgi for any pasta related business looking for a single machine able to make several kinds of pasta, with high production in a limited size.