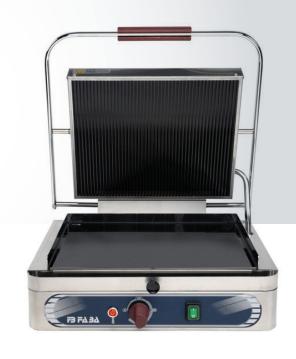

## MVR - Medium

| MODEL:                                   | ITEM:       |
|------------------------------------------|-------------|
| FABA Medium Ceramic Glass Grill Mod. MVR | F10-13PV332 |
|                                          |             |

# Electric ceramic glass contact grill

Electric ceramic glass contact grill, medium, with grooved upper plan and smooth lower plan. Ideal for warming sandwiches, toasts, grilled vegetables, meat and finally to cook eggs and fish, without absorption of flavors. Easy to use with maximum hygiene and cleanliness, it heats up quickly and is ideal to meet all needs.

### Smooth plan