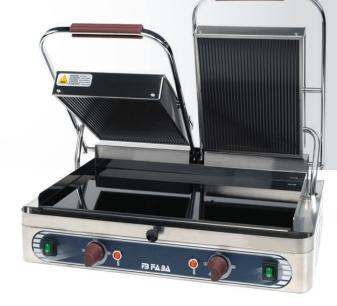

# Electric ceramic glass contact double grill

Electric ceramic glass contact grill, double, with grooved upper plan and lower smooth plan. Ideal for warming sandwiches, toasted bread, grilled vegetables, meat, eggs and fish, without absorption of flavours. Easy to use with maximum hygiene and cleanliness, it heats up quickly and is ideal to meet all needs.