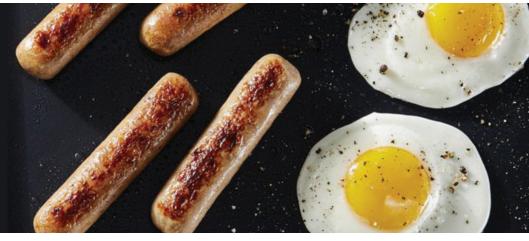

# Electric ceramic glass contact double grill

Electric ceramic glass contact grill, double, with grooved upper plan and lower smooth plan. Ideal for warming sandwiches, toasted bread, grilled vegetables, meat, eggs and fish, without absorption of flavours. Easy to use with maximum hygiene and cleanliness, it heats up quickly and is ideal to meet all needs.