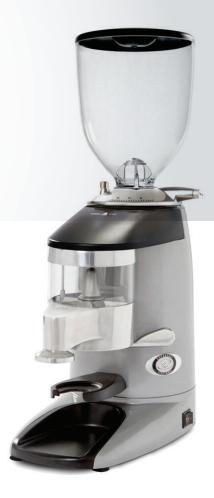

## K6 – EQUIPPED

MODEL:

ITEM:

COMPAK K6 Equipped 64P612 Silver

C0264P612

Date:

Project: Location:

Built for the professional barista who demands a **perfect grind with performance and agility.** 

### FEATURES

- Stepless electronic fineness control -Runs at 1497 rpm lower and cooler than the competition
- -64 mm flat tempered steel burrs
- -3.75 pound bean hopper capacity
- -Capable of 23 27 pounds/ hour
- -Precision dosing.
- -Special competition doser.
- -Aluminum lever, fork and doser.
- -Built-in 58mm aluminum tamper
- -High resistance switch
- -200 Watt motor with overload protection

|                                                   | K6-EQUIPPED     |
|---------------------------------------------------|-----------------|
| Features                                          |                 |
| Output g/s                                        | 7/1.6           |
| Hopper capacity (g)                               | 1700            |
| Diameter burrs (mm)                               | 64              |
| Grind Speed RPM                                   | 1395            |
| Technical Information                             |                 |
| Dimensions: Width x Depth x Height (mm)           | 635x 215 x 40   |
| Weight (lbs)                                      | 25              |
| Voltage /RPM 110-120V~60Hz (A)<br>Motor Power (w) | 1100 RPM<br>200 |
|                                                   | •               |
|                                                   | ROHS            |