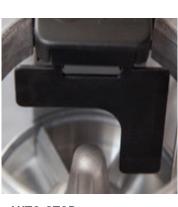

# 10

ANALOGIC COFFEE COUNTER Provides counting control of single shots, till 9999 services.