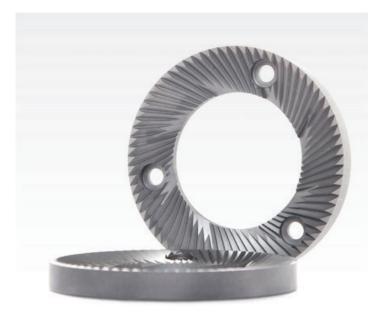

### **64 MM FLAT BURRS**

Ensures accurate particle size for Espresso and spectacular productivity. Special pre-wear treatment is applied to ensure optimal performance from the first use. Durability of 400 Kg.