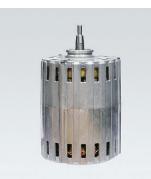

### **TECHNICAL DATA**

**MOTOR 250 W TO 1650 RPM** Powerful motor that allows you to work continuously in situations of high demand, maintaining all the properties of the coffee thanks to the cold grinding at low revolutions.