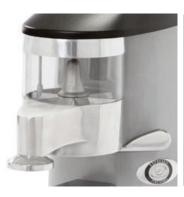

Accurate Dosing Maximum deviation of + / - 0.2 gr ensures very consistent dose size. Precise dosing.

Featuring precision dosing, the Compak K-6 Equipped coffee grinder is the perfect choice for small batch, perfectly ground coffee.

AUTO-STOP Auto refill system, ensuring ground coffee ready for service automatically as well as high dosing consistency between shots.

FULL ALUMINUM DOSER Full aluminum doser set.