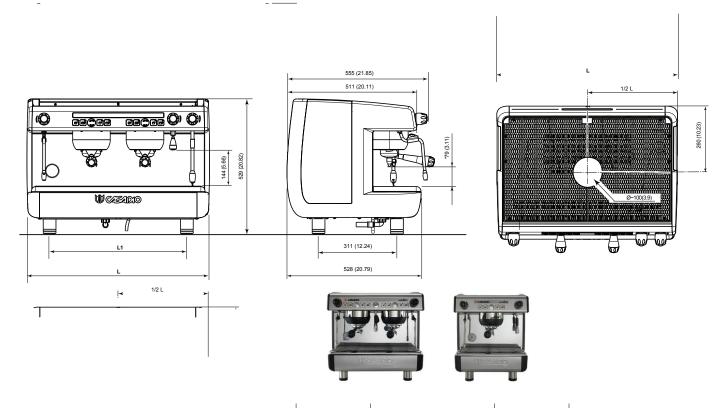

## **Technical Data**

|                                             |                                      | A1<br>A1 COFFEE<br>TO GO<br>S1 | A2 COFFEE TO GO S2  |           | A2<br>COMPACT       |
|---------------------------------------------|--------------------------------------|--------------------------------|---------------------|-----------|---------------------|
| Multi-direction stainless steel steam wands |                                      | 1                              | V~<br>1             | V3~<br>2  | 2                   |
| Hot water dispenser                         |                                      | 1                              | 1                   | 1         | 1                   |
| Boiler capacity                             |                                      | 5                              | 10,5 l              | 10,5 l    | 71                  |
| Max. power at                               | 100÷120V~ 60Hz - 1ph<br>1.2 - 1.7 KW | 2800-3300                      | 2800-3300           | -         | 2800 - 3300         |
|                                             |                                      | -                              | -                   | 3800-4500 | -                   |
| Width x Depth x Height                      |                                      | 432x528x570<br>(mm)            | 712x528x570<br>(mm) |           | 550x528x529<br>(mm) |