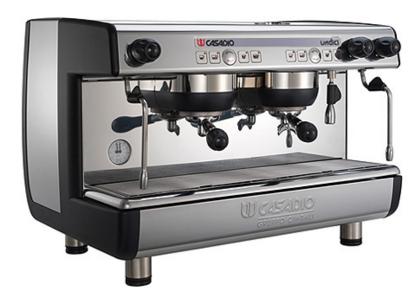

# **Undici**

| Date     |  |
|----------|--|
| Project  |  |
| Location |  |

Undici is a compact, elegant, ver satile machine that's easy to use. adjust and maintain. UNDICI is made of steel and aluminium. It has a fixed-nozzle thermosyphon system that's adaptable and hi gh-performing, guaranteeing excel lent results in the cup. The new, mechanical button pad is in metal and lies flush with the machine. It's user-friendly and precise, thanks to the LED lights. UNDICI comes in 3 colours (black, white and red) and 3 versions (semi-automatic, automa tic and automatic "Coffee-to-go" for cups up to 14.5 cm high), with 1, 2 or 3 groups.

## REDUCED SIZE AND EASY TO USE

UNDICI is a compact, elegant, versatile machine that's easy to use, adjust and maintain.