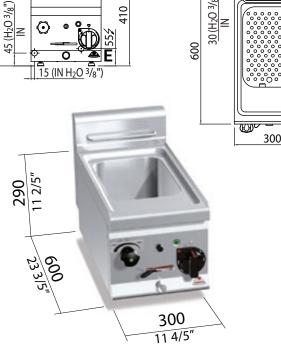

## **TECHNICAL DATA**

| Е | Electric Connection | V 220-240 ~       | kW 3,5 | 120   |         |    |
|---|---------------------|-------------------|--------|-------|---------|----|
| С | Water Charging      | R 3/8 UNI ISO 7/1 |        | 3/8") |         |    |
|   |                     |                   |        | N 290 | $\odot$ | 00 |

### **FUNCTIONAL FEATURES**

Worktop in AISI 304 stainless steel.

Pressed basin with large rounded edges completely made in AISI 316 stainless steel.

Water circulation guaranteed by a drilled bottom that ensures the baskets kept away from the basin base and protects the heating elements positioned in the basin.

Spherical draining tap with front bayonet connection controlled by a heat-proof handle.

Adjustable feet.

| Technical Details                               |                 |  |  |  |  |
|-------------------------------------------------|-----------------|--|--|--|--|
| Basin Capacity (L)                              | 11              |  |  |  |  |
| Dimensions: Width x Depth x Height (mm) - Basin | 340 x 225 x 210 |  |  |  |  |
| Dimensions: Width x Depth x Height (mm)         | 340 x 350 x 200 |  |  |  |  |
| Weight (kg)                                     | 18              |  |  |  |  |
| Power (kw)                                      | 3.5             |  |  |  |  |
| Voltage (v)                                     | 220-240V/60Hz   |  |  |  |  |