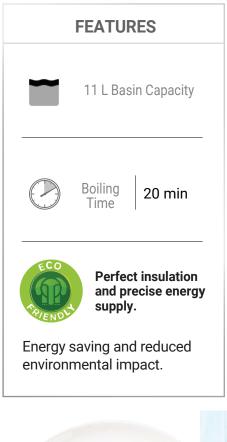

Spherical draining tap with front bayonet connection controlled by a heat-proof handle.

Adjustable feet.

| Technical Details                               |                 |  |  |  |  |
|-------------------------------------------------|-----------------|--|--|--|--|
| Basin Capacity (L)                              | 11              |  |  |  |  |
| Dimensions: Width x Depth x Height (mm) - Basin | 340 x 225 x 210 |  |  |  |  |
| Dimensions: Width x Depth x Height (mm)         | 340 x 350 x 200 |  |  |  |  |
| Weight (kg)                                     | 18              |  |  |  |  |
| Power (kw)                                      | 3.5             |  |  |  |  |
| Voltage (v)                                     | 220-240V/60Hz   |  |  |  |  |