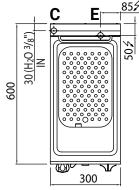

## **TECHNICAL DATA**

| Е | Electric Connection | V 220-240 ~       | kW 3,5 | 120   |         |    |
|---|---------------------|-------------------|--------|-------|---------|----|
| С | Water Charging      | R 3/8 UNI ISO 7/1 |        | 3/8") |         |    |
|   |                     |                   |        | N 290 | $\odot$ | 00 |

Spherical draining tap with front bayonet connection controlled by a heat-proof handle.

Adjustable feet.

| Technical Details                               |                 |  |  |  |  |
|-------------------------------------------------|-----------------|--|--|--|--|
| Basin Capacity (L)                              | 11              |  |  |  |  |
| Dimensions: Width x Depth x Height (mm) - Basin | 340 x 225 x 210 |  |  |  |  |
| Dimensions: Width x Depth x Height (mm)         | 340 x 350 x 200 |  |  |  |  |
| Weight (kg)                                     | 18              |  |  |  |  |
| Power (kw)                                      | 3.5             |  |  |  |  |
| Voltage (v)                                     | 220-240V/60Hz   |  |  |  |  |