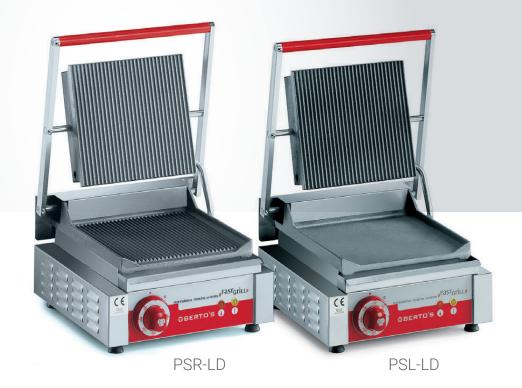

 MODEL:
 ITEM:
 State

 BERTOS Panini Grill PSR/LD
 B06-16030000
 Project:

 BERTOS Panini Grill PSL/LD
 B06-16050000
 Location:

## **Fast Grill Series**

Innovation is the soul of BERTO'S, and we are constantly working with passion to create the best solutions of the future.

|                                                     | PSR/LD          | PSL/LD          |
|-----------------------------------------------------|-----------------|-----------------|
|                                                     |                 |                 |
| Grill Details                                       |                 |                 |
| Dimensions: (A) Width x (B) Depth x (C) Height (mm) | 340 x 350 x 200 | 340 x 350 x 200 |
| Weight (kg)                                         | 18              | 17              |
| Power (kw)                                          | 1.7             | 1.7             |
| Voltage (v)                                         | 230V/60Hz       | 230V/60Hz       |