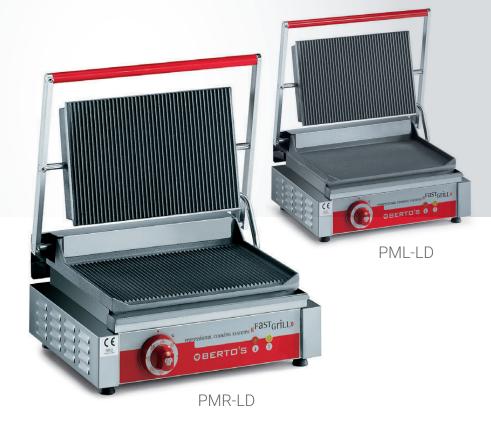

## PMR-LD PML - LD

MODEL:

ITEM:

BERTOS Panini Grill PML/LD BERTOS Panini Grill PMR/LD B06-16110000 B06-16130000 Project:

Location:

## Fast Grill Series

Innovation is the soul of BERTO'S, and we are constantly working with passion to create the best solutions of the future.

|                                                     | PMR/LD          | PML/LD          |
|-----------------------------------------------------|-----------------|-----------------|
|                                                     |                 |                 |
| Grill Details                                       |                 |                 |
| Dimensions: (A) Width x (B) Depth x (C) Height (mm) | 446 x 350 x 200 | 446 x 350 x 200 |
| Weight (kg)                                         | 25              | 23              |
| Power (kw)                                          | 2.5             | 2.5             |
| Voltage (v)                                         | 220-240V/60Hz   | 220-240V/60Hz   |